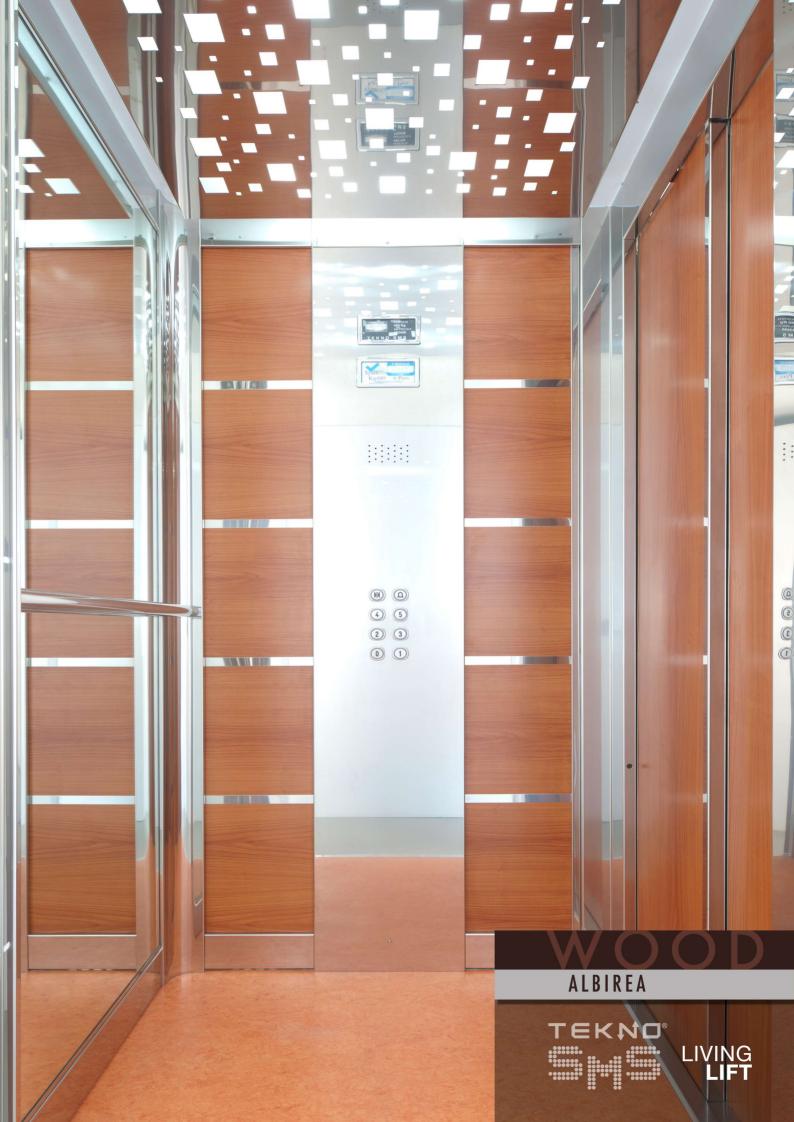

## CABINA IN LAMINATO PLASTICO LEGNO CILIEGIO CON FINITURE ACCIAIO E SPECCHIO INTERA PARETE

CAR WITH LAMINATE WOOD CHERRY, STAINLESS STEEL FINISHES AND FULL WALL MIRROR

#### PARETI E ACCESSORI

PARETI E PORTE RIVESTITE IN LAMINATO PLASTICO EFFETTO LEGNO CILIEGIO, CON FINITURE E MODANATURE A FILO IN ACCIAIO INOX LUCIDO BA, SPECCHIO INTERA PARETE CON CORRIMANO TONDO

## LUCI E PAVIMENTO

ILLUMINAZIONE RIBASSATA CON NEON SU CONTROTETTO MULTIQUADRO RANDOM, PAVIMENTO IN LINOLEUM SALMONE MARMORIZZATO

#### WALLS AND ACCESSORIES

WALLS AND DOORS IN LAMINATE WOOD CHERRY WITH FINISHES AND MOLDING FLUSH WITH THE WALL IN POLISHED BA STAINLESS STEEL. FULL WALL MIRROR WITH ROUND HANDRAIL

## LIGHTS AND FLOOR

NEON LIGHT ON SQUARED SUSPENDED CEILING, FLOOR IN LINOLEUM MARBLED SALMON