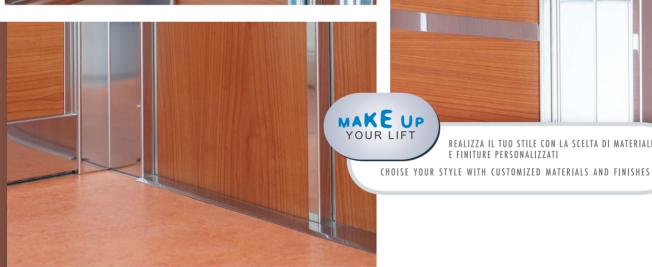

#### PARETI E ACCESSORI

PARETI E PORTE RIVESTITE IN LAMINATO PLASTICO EFFETTO LEGNO CILIEGIO, CON FINITURE E MODANATURE A FILO IN ACCIAIO INOX LUCIDO BA, SPECCHIO INTERA PARETE CON CORRIMANO TONDO

#### WALLS AND ACCESSORIES

WALLS AND DOORS IN LAMINATE WOOD CHERRY WITH FINISHES AND MOLDING FLUSH WITH THE WALL IN POLISHED BA STAINLESS STEEL. FULL WALL MIRROR WITH ROUND HANDRAIL